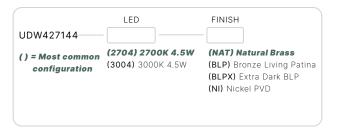

#### UDW427144

The Auroralight Ariel is an amphibious IP68, directional LED luminaire. With it's compact size, the Ariel is perfect for smaller water features or hiding under aquatic plants or rocks.

- •Storm Drain™ Lens Drainage System
- •Interchangeable PMMA Acrylic Optics from 20° to 60°
- •Thermally Integrated® w/ Copper Core Technology®
- •Ideal for small water features and wet areas

#### CONFIGURATOR:

| FIXTURE DIMENSIONS | H3-1/2" x W2-5/8"                  |
|--------------------|------------------------------------|
| LIGHT SOURCE       | Integrated LED                     |
| COLOR TEMPERATURES | 2700K, 3000K                       |
| WATTAGES           | 4.5W                               |
| CRI (RA)           | 80 CRI                             |
| VOLTAGE            | 12V                                |
| DELIVERED LUMENS   | 335lm (3000K)                      |
| DIMMABLE           | Yes, Dim to <10% via Transformer   |
| DRIVER             | Yes, 12V Integral Constant Current |
| TRANSFORMER        | 12V AC/DC (Supplied by others)     |
| MOUNT              | Included Mount Bracket             |
| ACCESSORIES        | Yes, Included 60° Glare Shield     |
| OPTICS             | Yes, Included 20°, 40° & 60°       |
| FINISH             | Included Natural Brass             |
| MATERIAL           | Brass                              |
| WIRE LENGTH        | 24'                                |
| LOCATION           | Interior & Exterior Wet            |
| CERTIFICATIONS     | UL, IP66, IP67, IP68               |