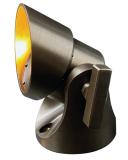

#### UDW427144

The Auroralight Ariel is an amphibious IP68, directional LED luminaire. With it's compact size, the Ariel is perfect for smaller water features or hiding under aquatic plants or rocks.

- •Storm Drain™ Lens Drainage System
- •Interchangeable PMMA Acrylic Optics from 20° to 60°
- •Thermally Integrated® w/ Copper Core Technology®
- •Ideal for small water features and wet areas

#### CONFIGURATOR:

| FIXTURE DIMENSIONS | H3-1/2" x W2-5/8"                  |
|--------------------|------------------------------------|
| LIGHT SOURCE       | Integrated LED                     |
| COLOR TEMPERATURES | 2700K, 3000K                       |
| WATTAGES           | 4.5W                               |
| CRI (RA)           | 80 CRI                             |
| VOLTAGE            | 12V                                |
| DELIVERED LUMENS   | 335lm (3000K)                      |
| DIMMABLE           | Yes, Dim to <10% via Transformer   |
| DRIVER             | Yes, 12V Integral Constant Current |
| TRANSFORMER        | 12V AC/DC (Supplied by others)     |
| MOUNT              | Included Mount Bracket             |
| ACCESSORIES        | Yes, Included 60° Glare Shield     |
| OPTICS             | Yes, Included 20°, 40° & 60°       |
| FINISH             | Included Natural Brass             |
| MATERIAL           | Brass                              |
| WIRE LENGTH        | 24'                                |
| LOCATION           | Interior & Exterior Wet            |
| CERTIFICATIONS     | UL, IP66, IP67, IP68               |