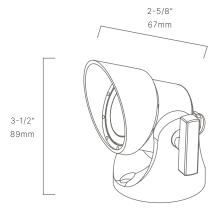

#### CONFIGURATOR:

| FIXTURE DIMENSIONS | H3-1/2" x W2-5/8"                  |
|--------------------|------------------------------------|
| LIGHT SOURCE       | Integrated LED                     |
| COLOR TEMPERATURES | 2700K, 3000K                       |
| WATTAGES           | 4.5W                               |
| CRI (RA)           | 80 CRI                             |
| VOLTAGE            | 12V                                |
| DELIVERED LUMENS   | 335lm (3000K)                      |
| DIMMABLE           | Yes, Dim to <10% via Transformer   |
| DRIVER             | Yes, 12V Integral Constant Current |
| TRANSFORMER        | 12V AC/DC (Supplied by others)     |
| MOUNT              | Included Mount Bracket             |
| ACCESSORIES        | Yes, Included 60° Glare Shield     |
| OPTICS             | Yes, Included 20°, 40° & 60°       |
| FINISH             | Included Natural Brass             |
| MATERIAL           | Brass                              |
| WIRE LENGTH        | 24'                                |
| LOCATION           | Interior & Exterior Wet            |
| CERTIFICATIONS     | UL, IP66, IP67, IP68               |